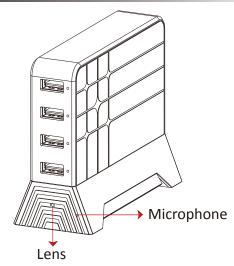

# PV-CS10i

## **Covert DVR in Charging Station Design**

#### Feature

- Built-in Wi-Fi allows you to control, view, and download video from smartphone/tablet
- Built-in IP enables remote control function to operate anywhere in the world using smartphone
- Record at 1080p/720p/WVGA @25/30fps
- Support up to 32G memory card
- Appear as normal USB charging station with built-in DVR and 2MP camera
- Powered by AV outlet no batteries needed! Can function as an 1.05A power charge
- LED indicators for power, charging, IP and recording
- Over-write function; hassle free for changing memory card



#### Product Sketch



## Specification

| Built-in Camera Module |                                                    |
|------------------------|----------------------------------------------------|
| Built-in Image Sensor  | 1/2.9" progressive CMOS sensor                     |
| Sensor Resolution      | 2000x1121                                          |
| Sensor Sensitivity     | 0.1 Lux @ F 2.0                                    |
| Lens F/No.             | F 2.0                                              |
| Focal Length           | 4.3mm                                              |
| Angle of View          | 78.2°                                              |
| Video Spec.            |                                                    |
| Algorithm              | H.264, JPEG