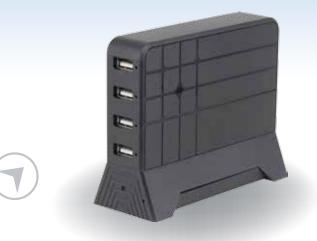

# PV-CS10i

## **Covert DVR in Charging Station Design**

#### Feature

- Built-in Wi-Fi allows you to control, view, and download video from smartphone/tablet
- Built-in IP enables remote control function to operate anywhere in the world using smartphone
- Record at 1080p/720p/WVGA @25/30fps
- Support up to 32G memory card
- Appear as normal USB charging station with built-in DVR and 2MP camera
- Powered by AV outlet no batteries needed! Can function as an 1.05A power charge
- LED indicators for power, charging, IP and recording
- Over-write function; hassle free for changing memory card



#### Product Sketch



## Specification

| Built-in Camera Module |                                                    |
|------------------------|----------------------------------------------------|
| Built-in Image Sensor  | 1/2.9" progressive CMOS sensor                     |
| Sensor Resolution      | 2000x1121                                          |
| Sensor Sensitivity     | 0.1 Lux @ F 2.0                                    |
| Lens F/No.             | F 2.0                                              |
| Focal Length           | 4.3mm                                              |
| Angle of View          | 78.2°                                              |
| Video Spec.            |                                                    |
| Algorithm              | H.264, JPE