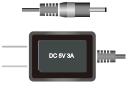

## **Standard Accessories**

DC 5V 3A Charger

USB cable

Adapter Head European Standard

Manual